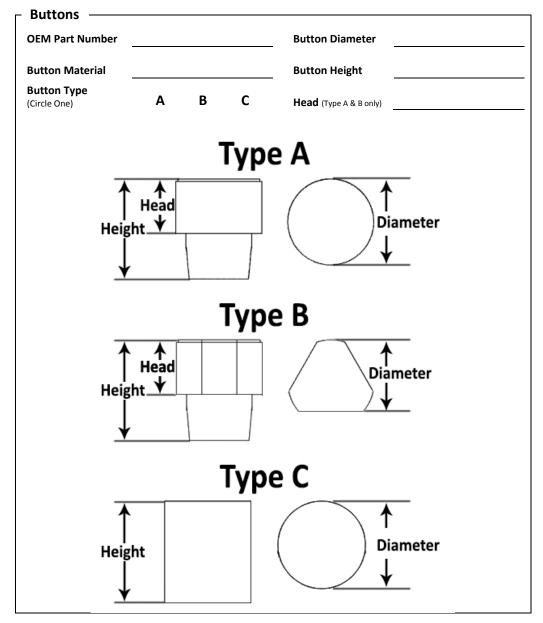

## Please fill out the following information for part identification:

| 1 | Additional Co  | mmonts   |          |                 |      |
|---|----------------|----------|----------|-----------------|------|
|   | Additional Co  | minents  |          |                 |      |
|   |                |          |          |                 |      |
|   |                |          |          |                 |      |
|   |                |          |          |                 |      |
|   |                |          |          |                 |      |
|   |                |          |          |                 |      |
|   |                |          |          |                 |      |
|   |                |          |          |                 |      |
|   |                |          |          |                 |      |
|   |                |          |          |                 |      |
|   |                |          |          |                 |      |
|   |                |          |          |                 |      |
|   |                |          |          |                 |      |
|   |                |          |          |                 |      |
|   |                |          |          |                 |      |
|   |                |          |          |                 |      |
|   |                |          |          |                 |      |
|   |                |          |          |                 |      |
|   |                |          |          |                 |      |
|   |                |          |          |                 |      |
|   |                |          |          |                 |      |
|   |                |          |          |                 |      |
|   |                |          |          |                 |      |
|   |                |          |          |                 |      |
|   |                |          |          |                 |      |
|   |                |          |          |                 |      |
| ļ |                |          |          |                 |      |
| 1 | Contact Inform | nation – |          |                 |      |
|   | Company Name   |          |          | Contact Name    |      |
|   |                |          | <u> </u> | Contact Name    | <br> |
|   | o mail         |          |          | Tolonhono       |      |
|   | e-man -        |          |          | reiephone       | <br> |
|   | _              |          |          | • ·····         |      |
|   | Fax            |          |          | Company Website |      |
|   |                |          |          |                 |      |